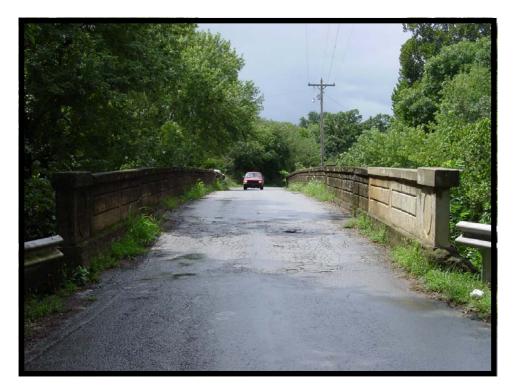

EVALUATION BRIDGE #17325 COUNTY ROAD 44 WASHINGTON COUNTY CONCRETE ARCH – DECK, CLOSED SPAN DATE OF CONSTRUCTION – 1921 BUILDER – LUTEN BRIDGE COMPANY

| Name             | Value                | <b></b> |
|------------------|----------------------|---------|
| Bridge Number    | 17325                |         |
| Span_Type        | Closed               |         |
| Date_Built       | 1921                 |         |
| County           | Washington           |         |
| Road             | CR 44                |         |
| Crosses          | White River          |         |
| Builder          | Luten Bridge Company |         |
| Number_of_Spans  | 1                    |         |
| Span_Length      | 72                   |         |
| Deck_Width       | 15                   |         |
| Structure_Length | 204                  |         |
| Skewed           | False                |         |
| Altered          | False                |         |
| Unique           | Luten Concrete Arch  |         |
| On_NR            | False                |         |
| Demolished       | False                |         |
| Photographed     | True                 |         |
| Original_Job     |                      |         |
| Replacement_Job  |                      |         |
| Plans            | False                |         |
| In_GIS           | True                 |         |
| Attribute1       | 5                    |         |
| Bridge_Number1   | 17325                |         |
| Pool_Reserve     | No                   |         |
| Evaluation       | Yes                  |         |
| Owner            | County               |         |