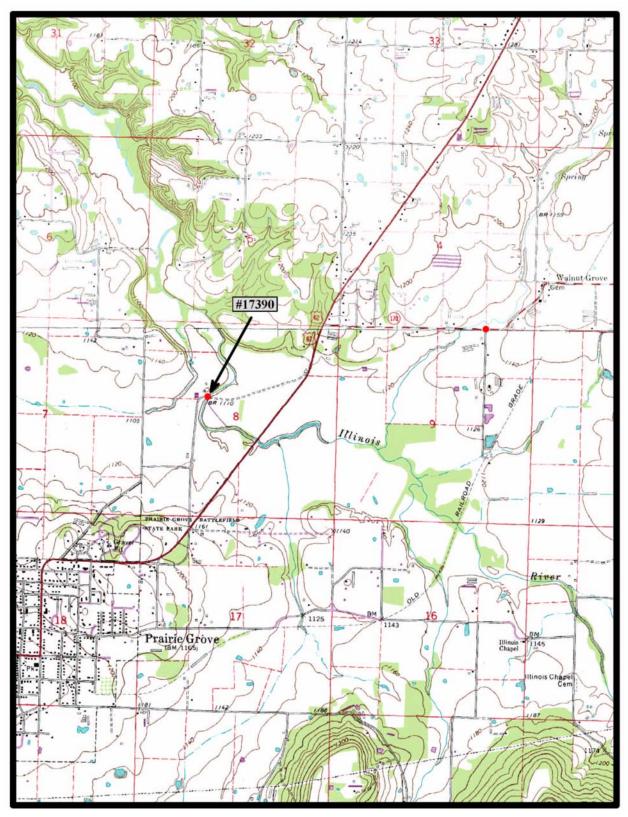

## EVALUATION BRIDGE #17390 RESERVE POOL COUNTY ROAD 623 WASHINGTON COUNTY CONCRETE ARCH – DECK, CLOSED SPAN DATE OF CONSTRUCTION – 1923 BUILDER – LUTEN BRIDGE COMPANY

| eneral Attributes | rch_Bridges Properties |          |
|-------------------|------------------------|----------|
| Name              | Value                  |          |
| Bridge Number     | 17390                  |          |
| Span_Type         | Closed                 |          |
| Date_Built        | 1923                   |          |
| County            | Washington             |          |
| Road              | CR623                  |          |
| Crosses           | Illinois River         |          |
| Builder           | Luten Bridge Company   |          |
| Number_of_Spans   | 1                      |          |
| Span_Length       | 97                     |          |
| Deck_Width        | 15                     |          |
| Structure_Length  | 100                    |          |
| Skewed            | True                   |          |
| Altered           | False                  |          |
| Unique            | Luten Concrete Arch    |          |
| On_NR             | False                  |          |
| Demolished        | False                  |          |
| Photographed      | True                   |          |
| Original_Job      |                        |          |
| Replacement_Job   |                        |          |
| Plans             | False                  |          |
| In_GIS            | True                   |          |
| Attribute1        | 7                      |          |
| Bridge_Number1    | 17390                  |          |
| Pool_Reserve      | Yes                    |          |
| Evaluation        | Yes                    |          |
| Owner             | County                 | <b>•</b> |

Prairie Grove. Wheeler 7.5 min. Quads

EVALUATION BRIDGE #17729 COUNTY ROAD 52 YELL COUNTY CONCRETE ARCH – DECK, CLOSED SPAN DATE OF CONSTRUCTION – 1920 BUILDER – UNKNOWN

| Name            | Value           |
|-----------------|-----------------|
| Bridge Number   | <u>ar</u> 17729 |
| Span_Type       | Closed          |
| Date_Built      | 1920            |
| County          | Yell            |
| Road            | CR 52           |
| Crosses         | Harris Creek    |
| Builder         | County Forces   |
| Number_of_Spar  |                 |
| Span_Length     | 38              |
| Deck_Width      | 12              |
| Structure_Lengt | n 42            |
| Skewed          | False           |
| Altered         | False           |
| Unique          |                 |
| On_NR           | False           |
| Demolished      | False           |
| Photographed    | True            |
| Original_Job    |                 |
| Replacement_Jo  |                 |
| Plans           | False           |
| In_GIS          | True            |
| Attribute1      | 34              |
| Bridge_Number1  | 17729           |
| Pool_Reserve    | No              |
| Evaluation      | Yes             |
| Owner           | County          |