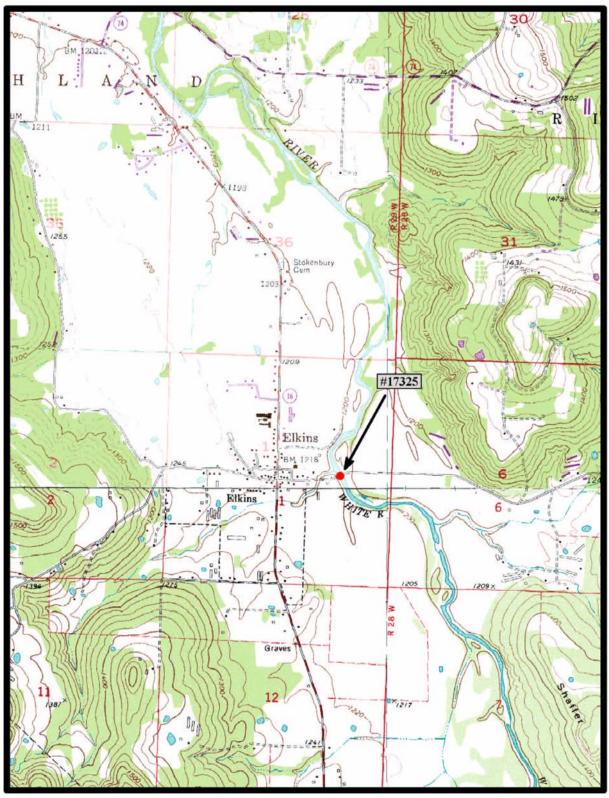

EVALUATION BRIDGE #17325 COUNTY ROAD 44 WASHINGTON COUNTY CONCRETE ARCH – DECK, CLOSED SPAN DATE OF CONSTRUCTION – 1921 BUILDER – LUTEN BRIDGE COMPANY

| Name             | Value                | <b></b> |
|------------------|----------------------|---------|
| Bridge Number    | 17325                |         |
| Span_Type        | Closed               |         |
| Date_Built       | 1921                 |         |
| County           | Washington           |         |
| Road             | CR 44                |         |
| Crosses          | White River          |         |
| Builder          | Luten Bridge Company |         |
| Number_of_Spans  | 1                    |         |
| Span_Length      | 72                   |         |
| Deck_Width       | 15                   |         |
| Structure_Length | 204                  |         |
| Skewed           | False                |         |
| Altered          | False                |         |
| Unique           | Luten Concrete Arch  |         |
| On_NR            | False                |         |
| Demolished       | False                |         |
| Photographed     | True                 |         |
| Original_Job     |                      |         |
| Replacement_Job  |                      |         |
| Plans            | False                |         |
| In_GIS           | True                 |         |
| Attribute1       | 5                    |         |
| Bridge_Number1   | 17325                |         |
| Pool_Reserve     | No                   |         |
| Evaluation       | Yes                  |         |
| Owner            | County               |         |

Elkins, Goshen, Sulphur City, Durham 7.5 min. Quads