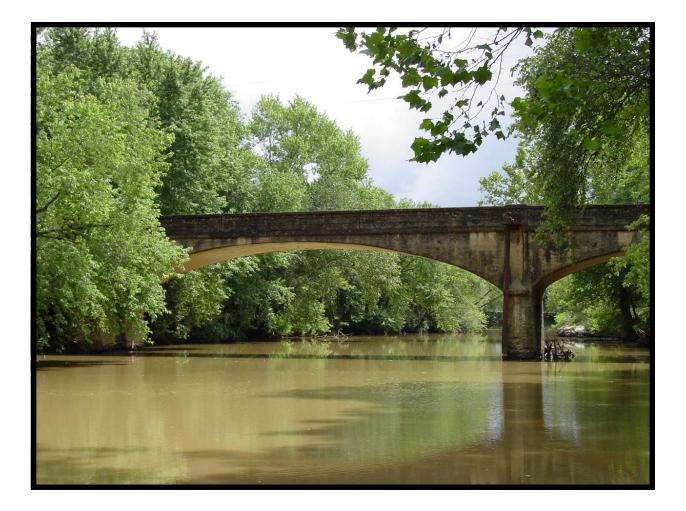

EVALUATION BRIDGE #17325 COUNTY ROAD 44 WASHINGTON COUNTY CONCRETE ARCH – DECK, CLOSED SPAN DATE OF CONSTRUCTION – 1921 BUILDER – LUTEN BRIDGE COMPANY

| Name             | Value                | <b></b> |
|------------------|----------------------|---------|
| Bridge Number    | 17325                |         |
| Span_Type        | Closed               |         |
| Date_Built       | 1921                 |         |
| County           | Washington           |         |
| Road             | CR 44                |         |
| Crosses          | White River          |         |
| Builder          | Luten Bridge Company |         |
| Number_of_Spans  | 1                    |         |
| Span_Length      | 72                   |         |
| Deck_Width       | 15                   |         |
| Structure_Length | 204                  |         |
| Skewed           | False                |         |
| Altered          | False                |         |
| Unique           | Luten Concrete Arch  |         |
| On_NR            | False                |         |
| Demolished       | False                |         |
| Photographed     | True                 |         |
| Original_Job     |                      |         |
| Replacement_Job  |                      |         |
| Plans            | False                |         |
| In_GIS           | True                 |         |
| Attribute1       | 5                    |         |
| Bridge_Number1   | 17325                |         |
| Pool_Reserve     | No                   |         |
| Evaluation       | Yes                  |         |
| Owner            | County               |         |