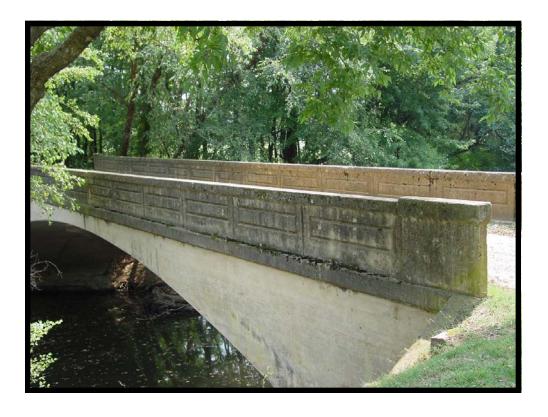

## EVALUATION BRIDGE #17390 RESERVE POOL COUNTY ROAD 623 WASHINGTON COUNTY CONCRETE ARCH – DECK, CLOSED SPAN DATE OF CONSTRUCTION – 1923 BUILDER – LUTEN BRIDGE COMPANY

| eneral Attributes | rch_Bridges Properties |          |
|-------------------|------------------------|----------|
| Name              | Value                  |          |
| Bridge Number     | 17390                  |          |
| Span_Type         | Closed                 |          |
| Date_Built        | 1923                   |          |
| County            | Washington             |          |
| Road              | CR623                  |          |
| Crosses           | Illinois River         |          |
| Builder           | Luten Bridge Company   |          |
| Number_of_Spans   | 1                      |          |
| Span_Length       | 97                     |          |
| Deck_Width        | 15                     |          |
| Structure_Length  | 100                    |          |
| Skewed            | True                   |          |
| Altered           | False                  |          |
| Unique            | Luten Concrete Arch    |          |
| On_NR             | False                  |          |
| Demolished        | False                  |          |
| Photographed      | True                   |          |
| Original_Job      |                        |          |
| Replacement_Job   |                        |          |
| Plans             | False                  |          |
| In_GIS            | True                   |          |
| Attribute1        | 7                      |          |
| Bridge_Number1    | 17390                  |          |
| Pool_Reserve      | Yes                    |          |
| Evaluation        | Yes                    |          |
| Owner             | County                 | <b>•</b> |