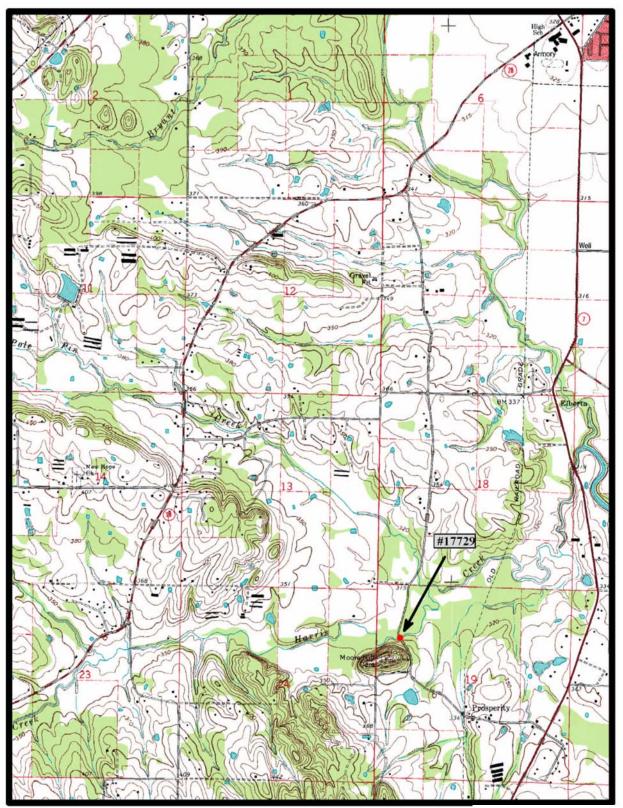

Prairie Grove. Wheeler 7.5 min. Quads

EVALUATION BRIDGE #17729 COUNTY ROAD 52 YELL COUNTY CONCRETE ARCH – DECK, CLOSED SPAN DATE OF CONSTRUCTION – 1920 BUILDER – UNKNOWN

| Name            | Value           |
|-----------------|-----------------|
| Bridge Number   | <u>ar</u> 17729 |
| Span_Type       | Closed          |
| Date_Built      | 1920            |
| County          | Yell            |
| Road            | CR 52           |
| Crosses         | Harris Creek    |
| Builder         | County Forces   |
| Number_of_Spar  |                 |
| Span_Length     | 38              |
| Deck_Width      | 12              |
| Structure_Lengt | n 42            |
| Skewed          | False           |
| Altered         | False           |
| Unique          |                 |
| On_NR           | False           |
| Demolished      | False           |
| Photographed    | True            |
| Original_Job    |                 |
| Replacement_Jo  |                 |
| Plans           | False           |
| In_GIS          | True            |
| Attribute1      | 34              |
| Bridge_Number1  | 17729           |
| Pool_Reserve    | No              |
| Evaluation      | Yes             |
| Owner           | County          |