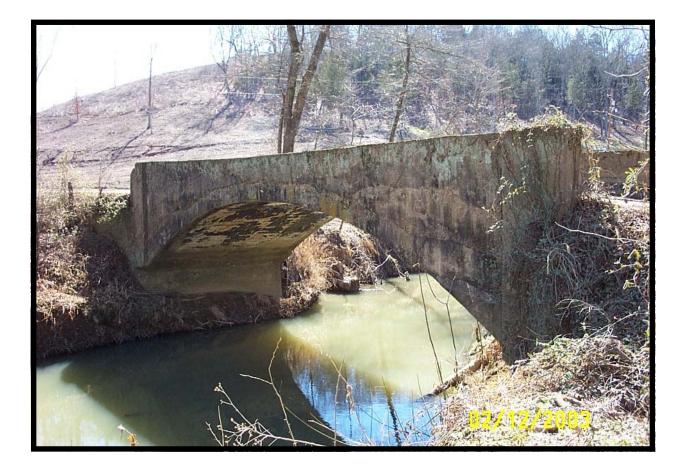

EVALUATION BRIDGE #17325 COUNTY ROAD 44 WASHINGTON COUNTY CONCRETE ARCH – DECK, CLOSED SPAN DATE OF CONSTRUCTION – 1921 BUILDER – LUTEN BRIDGE COMPANY

| Name             | Value                | <b></b> |
|------------------|----------------------|---------|
| Bridge Number    | 17325                |         |
| Span_Type        | Closed               |         |
| Date_Built       | 1921                 |         |
| County           | Washington           |         |
| Road             | CR 44                |         |
| Crosses          | White River          |         |
| Builder          | Luten Bridge Company |         |
| Number_of_Spans  | 1                    |         |
| Span_Length      | 72                   |         |
| Deck_Width       | 15                   |         |
| Structure_Length | 204                  |         |
| Skewed           | False                |         |
| Altered          | False                |         |
| Unique           | Luten Concrete Arch  |         |
| On_NR            | False                |         |
| Demolished       | False                |         |
| Photographed     | True                 |         |
| Original_Job     |                      |         |
| Replacement_Job  |                      |         |
| Plans            | False                |         |
| In_GIS           | True                 |         |
| Attribute1       | 5                    |         |
| Bridge_Number1   | 17325                |         |
| Pool_Reserve     | No                   |         |
| Evaluation       | Yes                  |         |
| Owner            | County               |         |