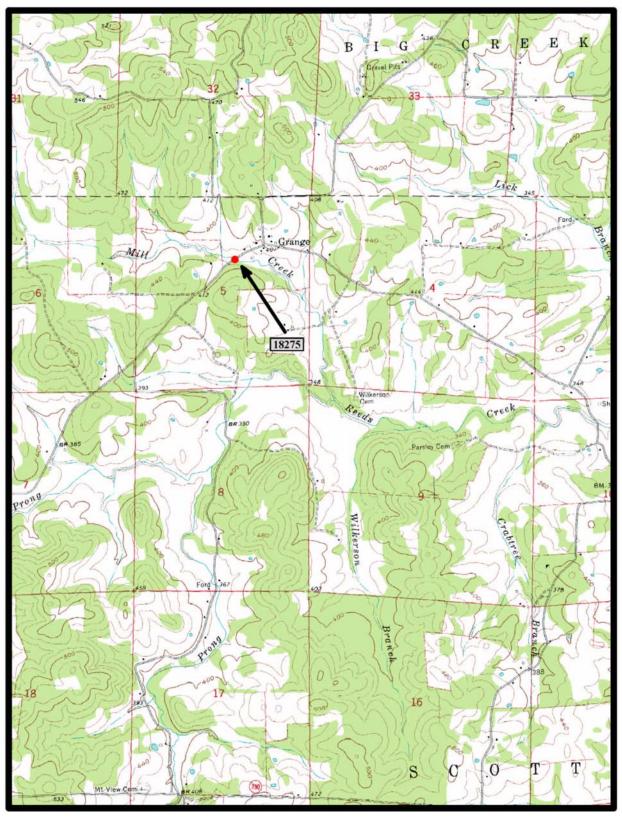

Dardanelle 7.5 min. Quads

EVALUATION BRIDGE #18275 RESERVE POOL GRANGER ROAD SHARP COUNTY CONCRETE ARCH – DECK, CLOSED SPAN DATE OF CONSTRUCTION - 1923 BUILDER - UNKNOWN

| Name             | Value                    |          |
|------------------|--------------------------|----------|
| Bridge Number    | 18275                    |          |
| Span_Type        | Closed                   |          |
| Date_Built       | 1936                     |          |
| County           | Sharp                    |          |
| Road             | CR 23 (Granger Road)     |          |
| Crosses          | Creek                    |          |
| Builder          |                          |          |
| Number_of_Spans  | 3                        |          |
| Span_Length      | 11                       |          |
| Deck_Width       | 24                       |          |
| Structure_Length | 32                       |          |
| Skewed           | False                    |          |
| Altered          | False                    |          |
| Unique           | Masonry Exterior & Piers |          |
| _On_NR           | False                    |          |
| Demolished       | False                    |          |
| Photographed     | True                     |          |
| Original_Job     |                          |          |
| Replacement_Job  |                          |          |
| Plans            | False                    |          |
| In_GIS           | False                    |          |
| Attribute1       | 89                       |          |
| Bridge_Number1   | 18275                    |          |
| Pool_Reserve     | No                       |          |
| Evaluation       | Yes                      |          |
| Owner            | County                   | <u> </u> |

Grange 7.5 min. Quad