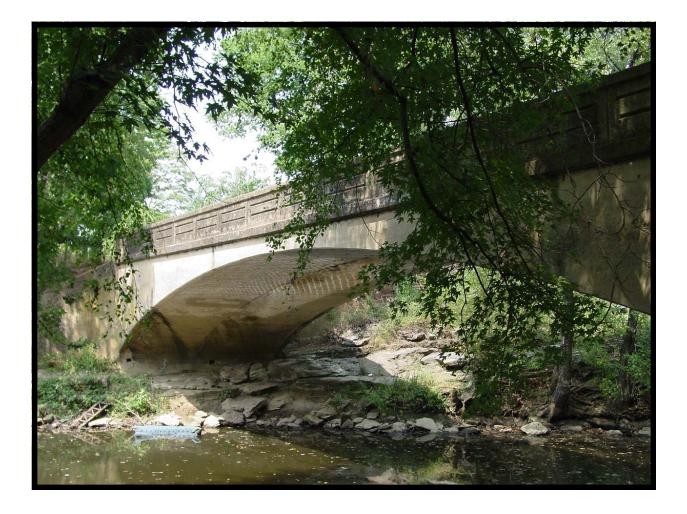

## EVALUATION BRIDGE #17390 RESERVE POOL COUNTY ROAD 623 WASHINGTON COUNTY CONCRETE ARCH – DECK, CLOSED SPAN DATE OF CONSTRUCTION – 1923 BUILDER – LUTEN BRIDGE COMPANY

| eneral Attributes | rch_Bridges Properties |          |
|-------------------|------------------------|----------|
| Name              | Value                  |          |
| Bridge Number     | 17390                  |          |
| Span_Type         | Closed                 |          |
| Date_Built        | 1923                   |          |
| County            | Washington             |          |
| Road              | CR623                  |          |
| Crosses           | Illinois River         |          |
| Builder           | Luten Bridge Company   |          |
| Number_of_Spans   | 1                      |          |
| Span_Length       | 97                     |          |
| Deck_Width        | 15                     |          |
| Structure_Length  | 100                    |          |
| Skewed            | True                   |          |
| Altered           | False                  |          |
| Unique            | Luten Concrete Arch    |          |
| On_NR             | False                  |          |
| Demolished        | False                  |          |
| Photographed      | True                   |          |
| Original_Job      |                        |          |
| Replacement_Job   |                        |          |
| Plans             | False                  |          |
| In_GIS            | True                   |          |
| Attribute1        | 7                      |          |
| Bridge_Number1    | 17390                  |          |
| Pool_Reserve      | Yes                    |          |
| Evaluation        | Yes                    |          |
| Owner             | County                 | <b>•</b> |