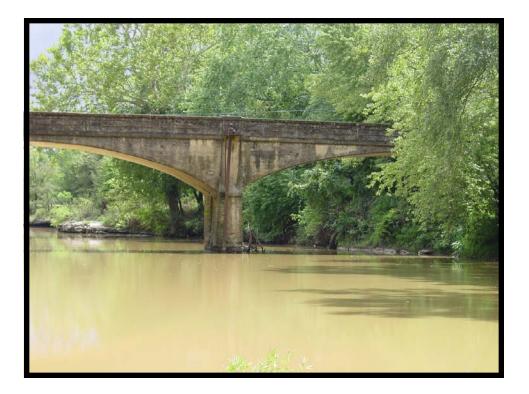

EVALUATION BRIDGE #17325 COUNTY ROAD 44 WASHINGTON COUNTY CONCRETE ARCH – DECK, CLOSED SPAN DATE OF CONSTRUCTION – 1921 BUILDER – LUTEN BRIDGE COMPANY

| Name             | Value                | <b></b> |
|------------------|----------------------|---------|
| Bridge Number    | 17325                |         |
| Span_Type        | Closed               |         |
| Date_Built       | 1921                 |         |
| County           | Washington           |         |
| Road             | CR 44                |         |
| Crosses          | White River          |         |
| Builder          | Luten Bridge Company |         |
| Number_of_Spans  | 1                    |         |
| Span_Length      | 72                   |         |
| Deck_Width       | 15                   |         |
| Structure_Length | 204                  |         |
| Skewed           | False                |         |
| Altered          | False                |         |
| Unique           | Luten Concrete Arch  |         |
| On_NR            | False                |         |
| Demolished       | False                |         |
| Photographed     | True                 |         |
| Original_Job     |                      |         |
| Replacement_Job  |                      |         |
| Plans            | False                |         |
| In_GIS           | True                 |         |
| Attribute1       | 5                    |         |
| Bridge_Number1   | 17325                |         |
| Pool_Reserve     | No                   |         |
| Evaluation       | Yes                  |         |
| Owner            | County               |         |