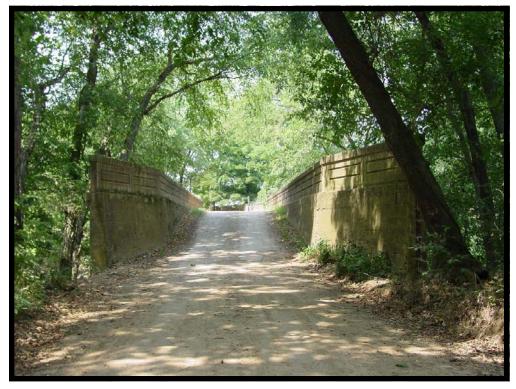

## EVALUATION BRIDGE #17390 RESERVE POOL COUNTY ROAD 623 WASHINGTON COUNTY CONCRETE ARCH – DECK, CLOSED SPAN DATE OF CONSTRUCTION – 1923 BUILDER – LUTEN BRIDGE COMPANY

| eneral Attributes | rch_Bridges Properties |          |
|-------------------|------------------------|----------|
| Name              | Value                  |          |
| Bridge Number     | 17390                  |          |
| Span_Type         | Closed                 |          |
| Date_Built        | 1923                   |          |
| County            | Washington             |          |
| Road              | CR623                  |          |
| Crosses           | Illinois River         |          |
| Builder           | Luten Bridge Company   |          |
| Number_of_Spans   | 1                      |          |
| Span_Length       | 97                     |          |
| Deck_Width        | 15                     |          |
| Structure_Length  | 100                    |          |
| Skewed            | True                   |          |
| Altered           | False                  |          |
| Unique            | Luten Concrete Arch    |          |
| On_NR             | False                  |          |
| Demolished        | False                  |          |
| Photographed      | True                   |          |
| Original_Job      |                        |          |
| Replacement_Job   |                        |          |
| Plans             | False                  |          |
| In_GIS            | True                   |          |
| Attribute1        | 7                      |          |
| Bridge_Number1    | 17390                  |          |
| Pool_Reserve      | Yes                    |          |
| Evaluation        | Yes                    |          |
| Owner             | County                 | <b>•</b> |