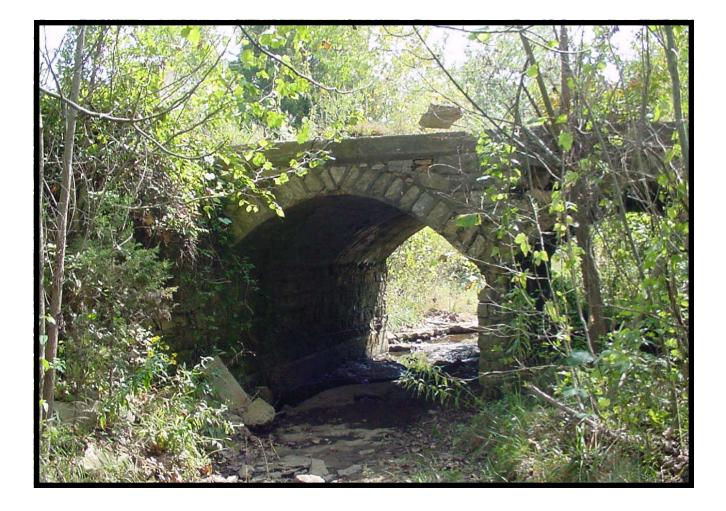

Prairie Grove. Wheeler 7.5 min. Quads

EVALUATION BRIDGE #17729 COUNTY ROAD 52 YELL COUNTY CONCRETE ARCH – DECK, CLOSED SPAN DATE OF CONSTRUCTION – 1920 BUILDER – UNKNOWN

| Name            | Value           |
|-----------------|-----------------|
| Bridge Number   | <u>ar</u> 17729 |
| Span_Type       | Closed          |
| Date_Built      | 1920            |
| County          | Yell            |
| Road            | CR 52           |
| Crosses         | Harris Creek    |
| Builder         | County Forces   |
| Number_of_Spar  |                 |
| Span_Length     | 38              |
| Deck_Width      | 12              |
| Structure_Lengt | n 42            |
| Skewed          | False           |
| Altered         | False           |
| Unique          |                 |
| On_NR           | False           |
| Demolished      | False           |
| Photographed    | True            |
| Original_Job    |                 |
| Replacement_Jo  |                 |
| Plans           | False           |
| In_GIS          | True            |
| Attribute1      | 34              |
| Bridge_Number1  | 17729           |
| Pool_Reserve    | No              |
| Evaluation      | Yes             |
| Owner           | County          |