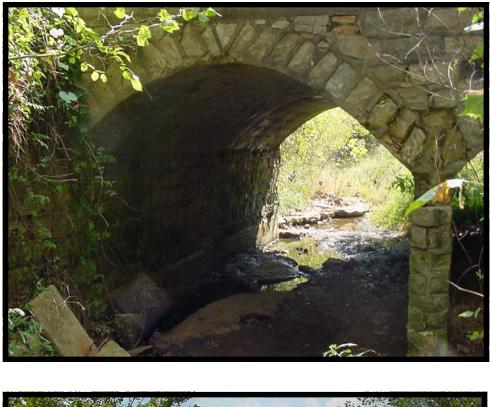

Dardanelle 7.5 min. Quads

EVALUATION BRIDGE #18275 RESERVE POOL GRANGER ROAD SHARP COUNTY CONCRETE ARCH – DECK, CLOSED SPAN DATE OF CONSTRUCTION - 1923 BUILDER - UNKNOWN

| Name             | Value                    |          |
|------------------|--------------------------|----------|
| Bridge Number    | 18275                    |          |
| Span_Type        | Closed                   |          |
| Date_Built       | 1936                     |          |
| County           | Sharp                    |          |
| Road             | CR 23 (Granger Road)     |          |
| Crosses          | Creek                    |          |
| Builder          |                          |          |
| Number_of_Spans  | 3                        |          |
| Span_Length      | 11                       |          |
| Deck_Width       | 24                       |          |
| Structure_Length | 32                       |          |
| Skewed           | False                    |          |
| Altered          | False                    |          |
| Unique           | Masonry Exterior & Piers |          |
| _On_NR           | False                    |          |
| Demolished       | False                    |          |
| Photographed     | True                     |          |
| Original_Job     |                          |          |
| Replacement_Job  |                          |          |
| Plans            | False                    |          |
| In_GIS           | False                    |          |
| Attribute1       | 89                       |          |
| Bridge_Number1   | 18275                    |          |
| Pool_Reserve     | No                       |          |
| Evaluation       | Yes                      |          |
| Owner            | County                   | <u> </u> |